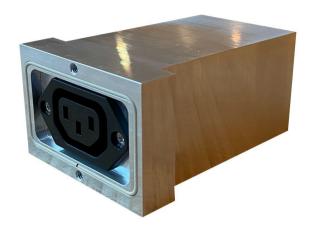

## RI 4195 110/230 VAC FEEDTHRU FILTER

Panel mountable AC power feedthru filter

The RI 4195 is a feedthru filter for all types of applications where AC power needs to be fed through a shielded wall.

#### **SPECIFICATION**

Connector input:
Connector output:
Connector output:
C13 female
Material:
Aluminium
Dimensions:
65x90x48 mm
Weight:
375 g

Operating voltage 110/230 VAC Rated current 6 A

CE compliant RoHS / safety