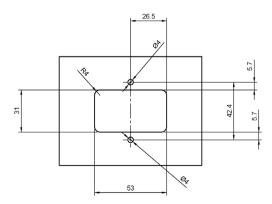

#### **MECHANICAL INTERFACES**

The RI 4195 is prepared for panel mounting with two threaded M4 screw holes. It is delivered with an EMI/RFI shielding gasket for simple and reliable mounting.

Panel cut-out recommendation (mm)